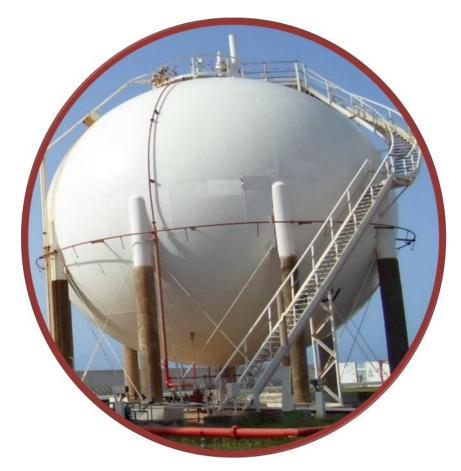

### **Analysis of a Propane Sphere BLEVE**

#### We offer following types of spheres:

- ➢ Propane sphere.
- Propane Spherical Tanks
- LPG Sphere.
- LPG Spherical Tanks.

#### The Propane Sphere Manufacturing includes:

- Detailed Design and Engineering.
- Fabrication, Testing, Procurement, Erection, of Piping and Installation.
- Safety Measurements.
- Ground Improvement & Civil works.
- Electrical and Instrumentation System.